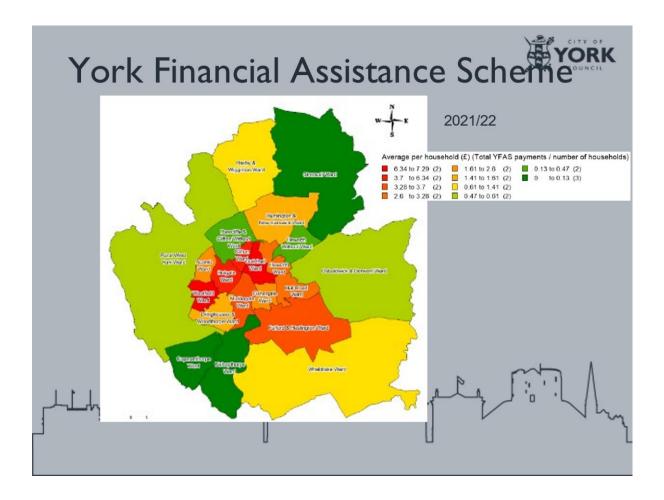

|
| Table/ chair          | 1       | 0       | 0       | 0       | 0       |
| Travel cost           | 26      | 0       | 7       | 13      | 0       |
| Wardrobe              | 9       | 8       | 21      | 25      | 8       |
| Washer                | 38      | 37      | 39      | 55      | 29      |
| Grand total           | 1092    | 638     | 851     | 1143    |         |

## Requests for decisions to be reviewed

|                     | 2017/18 | 2018/19 | 2019/20 | 2020/21 | 2021/22 |
|---------------------|---------|---------|---------|---------|---------|
| Decision overturned | 27      | 41      | 23      | 18      |         |
| Decision upheld     | 62      | 36      | 23      | 19      |         |
| Total received      | 89      | 77      | 46      | 37      |         |



## **Discretionary Council Tax Reduction**



## **Discretionary Housing Payment**

The council received £231k in government funding for DHPs for 2021/22 in order to help with housing costs and has additional CYC budget of £27k in reserve. ??? DHP's were awarded, totalling £21,377. All the government allocation was spent plus an additional amount of CYC funding.

|                  | 2019/20  |      | 2020/21 |      | 2021/22 |
|------------------|----------|------|---------|------|---------|
| Total DHP Fund   | £        | 100% | £       |      | £       |
| available        | 237,097  |      | 324,923 | 100% | 231,377 |
| Amount spent     | £        | 89%  | £       | 92%  | £       |
|                  | 211,835  |      | 298,252 |      | 231,377 |
| Amount remaining | £ 25,262 | 11%