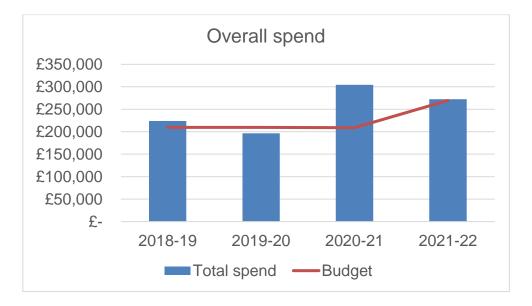

## **Discretionary Housing Payment**

The council received £231k in government funding for DHPs for 2021/22 in order to help with housing costs and has additional CYC budget of £27k in reserve. ??? DHP's were awarded, totalling £21,377. All the government allocation was spent plus an additional amount of CYC funding.

|                  | 2019/20  |      | 2020/21 |      | 2021/22 |
|------------------|----------|------|---------|------|---------|
| Total DHP Fund   | £        | 100% | £       |      | £       |
| available        | 237,097  |      | 324,923 | 100% | 231,377 |
| Amount spent     | £        | 89%  | £       | 92%  | £       |
|                  | 211,835  |      | 298,252 |      | 231,377 |
| Amount remaining | £ 25,262 | 11%  | £26,671 | 8%   | £0      |