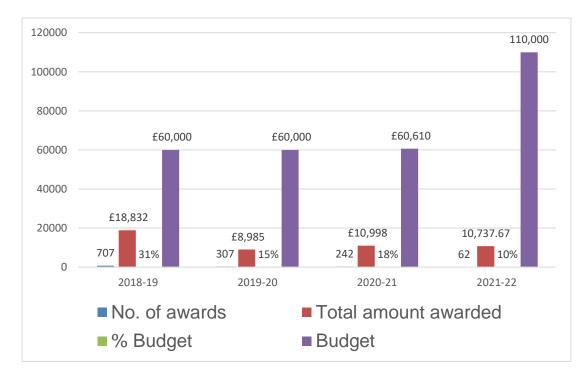

| 0       | 0       | 0       |
| Travel cost           | 26      | 0       | 7       | 13      | 0       |
| Wardrobe              | 9       | 8       | 21      | 25      | 8       |
| Washer                | 38      | 37      | 39      | 55      | 29      |
| Grand total           | 1092    | 638     | 851     | 1143    |         |

## Requests for decisions to be reviewed

|                     | 2017/18 | 2018/19 | 2019/20 | 2020/21 | 2021/22 |
|---------------------|---------|---------|---------|---------|---------|
| Decision overturned | 27      | 41      | 23      | 18      |         |
| Decision upheld     | 62      | 36      | 23      | 19      |         |
| Total received      | 89      | 77      | 46      | 37      |         |



## **Discretionary Council Tax Reduction**



## **Discretionary Housing Payment**

The council received £231k in government funding for DHPs for 2021/22 in order to help with housing costs and has additional CYC budget of £27k in reserve. ??? DHP's were awarded, totalling £21,377. All the government allocation was spent plus an additional amount of CYC funding.

|                  | 2019/20  |      | 2020/21 |      | 2021/22 |
|------------------|----------|------|---------|------|---------|
| Total DHP Fund   | £        | 100% | £       |      | £       |
| available        | 237,097  |      | 324,923 | 100% | 231,377 |
| Amount spent     | £        | 89%  | £       | 92%  | £       |
|                  | 211,835  |      | 298,252 |      | 231,377 |
| Amount remaining | £ 25,262 | 11%  | £26,671 | 8%   | £0      |