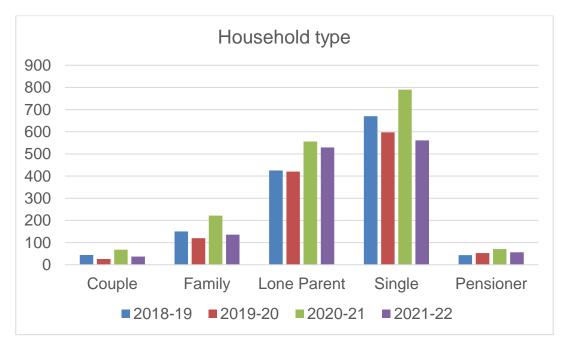

# Discretionary Financial Support Summary Report April 2022 York Financial Assistance Scheme (YFAS)

Total number of applications processed during financial year.