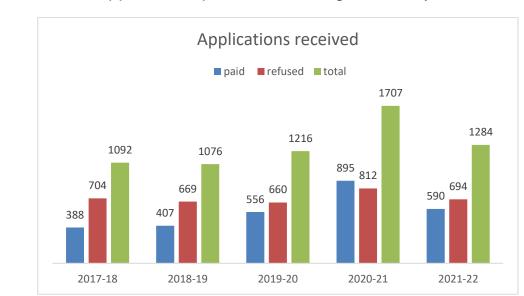

# Discretionary Financial Support Summary Report April 2022 York Financial Assistance Scheme (YFAS)

Total number of applications processed during financial year.